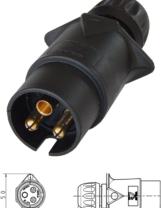

## Article Number: 251028

| Rated current / permanent load [in A] | 16                   |
|---------------------------------------|----------------------|
| Voltage [in V]                        | 6-24                 |
| Design Features                       |                      |
| Type of seal                          | sealing plug         |
| Material                              |                      |
| Contact insert color                  | black                |
| Contact surface                       | standard (CuZn)      |
| Housing color                         | black                |
| Housing material                      | reinforced composite |
| Connectivity                          |                      |
| Cable outlet                          | cap nut              |
| Contact termination                   | screw contact        |
|                                       |                      |

3P/6-24V(16A) Plug (without standard)

Electrical Details and Temperature Resistance

Plug

without standard

Agriculture

## Measures and Dimensions

For cable diameter

No. of poles

Categories

Standards

Industries

6,30mm - 8,30mm

03