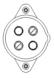

## Connectivity

| Cable outlet        | Seal          |
|---------------------|---------------|
| Contact termination | screw contact |
| No. of poles        | 04            |

## Norms and Standards

| Protection IP X4 |  |
|------------------|--|
|------------------|--|