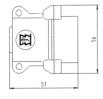

#### Measures and Dimensions

| For cable diameter | 5,00mm - 9,00mm |  |
|--------------------|-----------------|--|
|                    |                 |  |