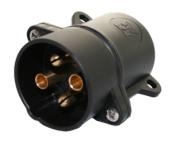

## Article Number: 251011 4P/6-24V Plug (DIN 72575)

| Categories | Plug        |
|------------|-------------|
| Standards  | DIN 72575   |
| Industries | Agriculture |

## Design Features

| Type of seal | sealing plug |  |
|--------------|--------------|--|
|--------------|--------------|--|

#### Material

| Contact insert color | black                |
|----------------------|----------------------|
| Contact surface      | standard (CuZn)      |
| Housing color        | black                |
| Housing material     | reinforced composite |

## Connectivity

| Cable outlet        | Seal          |
|---------------------|---------------|
| Contact termination | screw contact |
| No. of poles        | 04            |