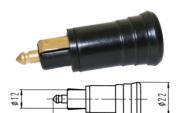

# **Datasheet**

Article Number: 251002 2P/6-24V(16A) (hand lamp-) Plug (ISO 4165)

| Categories | Plug        |
|------------|-------------|
| Standards  | ISO 4165    |
| Industries | Agriculture |

### Material

| Contact surface  | standard (CuZn)      |
|------------------|----------------------|
| Housing color    | black                |
| Housing material | reinforced composite |

## Connectivity

| Contact termination | screw contact |
|---------------------|---------------|
| No. of poles        | 02            |