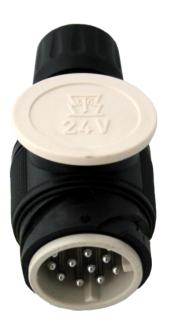

## 13P/24V Plug (ISO 11446 - 24V version)

| Categories                                    | Plug                    |
|-----------------------------------------------|-------------------------|
| Standards                                     | ISO 11446 - 24V version |
| Industries                                    | Commercial vehicles     |
| Electrical Details and Temperature Resistance |                         |
| Voltage [in V]                                | 24                      |
| Packaging and Order Details                   |                         |
| Included in delivery                          | sealing ring            |
| Packaging                                     | PE bag                  |
| Design Features                               |                         |
| Special feature                               | for 13-pin cables       |
| Type of seal                                  | sealing plug            |
| Miscellaneous                                 |                         |
| Suitable for                                  | 13 core cable           |
| Material                                      |                         |
| Contact insert color                          | white                   |
| Cover insert color                            | white                   |
| Housing color                                 | black                   |
| Housing material                              | reinforced composite    |
| Connectivity                                  |                         |
| Cable outlet                                  | cap nut                 |
| Contact termination                           | screw contact           |
| No. of poles                                  | 13                      |
| Norms and Standards                           |                         |
| Protection                                    | IP 54                   |
|                                               |                         |