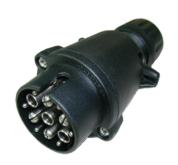

# Article Number: 221088 7+6P/12V Plug (NEN 6120)

| Categories | Plug     |
|------------|----------|
| Standards  | NEN 6120 |
| Industries | Cars     |

## Material

| Housing color    | black                |
|------------------|----------------------|
| Housing material | reinforced composite |

## Connectivity

| Cable outlet        | cap nut       |
|---------------------|---------------|
| Contact termination | screw contact |
| No. of poles        | 07+06         |