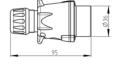

#### Measures and Dimensions

| For cable diameter | 11,50mm - 14,00mm |  |
|--------------------|-------------------|--|
|--------------------|-------------------|--|