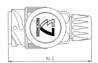

# **Datasheet**

Article Number: 221014 13P/12V Plug (ISO 11446)

| Categories | Plug      |
|------------|-----------|
| Standards  | ISO 11446 |
| Industries | Cars      |

### Connectivity

| Cable outlet        | cap nut       |
|---------------------|---------------|
| Contact termination | crimp contact |
| No. of poles        | 13            |