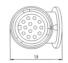

### Connectivity

| Cable outlet        | cap nut       |
|---------------------|---------------|
| Contact termination | crimp contact |
| No. of poles        | 13            |