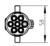

# Article Number: 211091 7P/24V Plug (ISO 3731 - Type S)

| Categories | Plug                |
|------------|---------------------|
| Standards  | ISO 3731 - Type S   |
| Industries | Commercial vehicles |

## Connectivity

| Cable outlet                 | grommet         |
|------------------------------|-----------------|
| Contact termination          | plug-in contact |
| Features of plug-in contacts | flat terminal   |
| No. of poles                 | 07              |