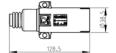

#### Measures and Dimensions

| For cable diameter       | 7,00mm |
|--------------------------|--------|
| Size of plug-in contacts | 6.3mm  |