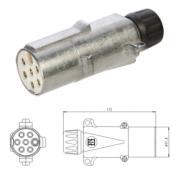

## 7P/24V Plug (ISO 3731 - Type S)

| Categories                                    | Plug                |
|-----------------------------------------------|---------------------|
| Standards                                     | ISO 3731 - Type S   |
| Industries                                    | Commercial vehicles |
|                                               |                     |
| Electrical Details and Temperature Resistance |                     |
| Voltage [in V]                                | 24                  |
| Design Features                               |                     |
| Type of seal                                  | sealing plug        |
| Material                                      |                     |
| Contact insert color                          | white               |
| Housing color                                 | silver-colored      |
| Housing material                              | break-proof metal   |
| Connectivity                                  |                     |
| Cable outlet                                  | cap nut             |
| Contact termination                           | plug-in contact     |
| Features of plug-in contacts                  | flat terminal       |
| No. of poles                                  | 07                  |
| Norms and Standards                           |                     |
| Protection                                    | IP 44               |
| Measures and Dimensions                       |                     |
| Size of plug-in contacts                      | 6.3mm               |
|                                               |                     |