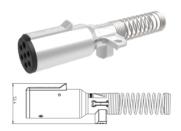

## Article Number: 201223 7P/12V Plug (SAE J560 Primary, ABS)

| Categories | Plug                |
|------------|---------------------|
| Standards  | SAE J560            |
| Industries | Commercial vehicles |

## Connectivity

| Cable outlet        | bending protection spring |
|---------------------|---------------------------|
| Contact termination | screw contact             |
| No. of poles        | 07                        |

#### Measures and Dimensions

| For cable diameter | 16,00mm - 20,00mm |
|--------------------|-------------------|
|                    |                   |