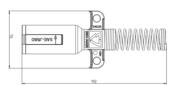

## Article Number: 201223 7P/12V Plug (SAE J560 Primary, ABS)

| Categories | Plug                |
|------------|---------------------|
| Standards  | SAE J560            |
| Industries | Commercial vehicles |

#### Measures and Dimensions

| For cable diameter | 16,00mm - 20,00mm |
|--------------------|-------------------|
|                    |                   |