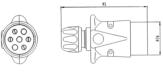

## 7P/12V Plug (ISO 1724 - Type N)

| Categories                                    | Plug                     |
|-----------------------------------------------|--------------------------|
| Standards                                     | ISO 1724 - Type N        |
| Industries                                    | Agriculture , Cars       |
| Electrical Details and Temperature Resistance |                          |
| Voltage [in V]                                | 12                       |
| Packaging and Order Details                   |                          |
| Packaging                                     | without packaging        |
| Design Features                               |                          |
| Branding                                      | neutral/without logo     |
| Design/Version                                | vertically divided       |
| Strain relief                                 | with strain relief       |
| Type of seal                                  | sealing plug             |
| Material                                      |                          |
| Contact surface                               | nickel (Ni)              |
| Housing color                                 | silver-colored           |
| Housing material                              | break-proof metal        |
| Connectivity                                  |                          |
| Cable outlet                                  |                          |
|                                               | cap nut                  |
| Contact termination                           | cap nut<br>screw contact |
| Contact termination<br>No. of poles           |                          |
|                                               | screw contact            |
| No. of poles                                  | screw contact            |
| No. of poles<br>Norms and Standards           | screw contact<br>07      |
| No. of poles Norms and Standards Protection   | screw contact<br>07      |