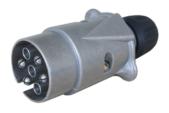

## 7P/12V Plug (ISO 1724 - Type N)

| Categories                                    | Plug                     |
|-----------------------------------------------|--------------------------|
| Standards                                     | ISO 1724 - Type N        |
| Industries                                    | Agriculture , Cars       |
| Electrical Details and Temperature Resistance |                          |
| Voltage [in V]                                | 12                       |
| Packaging and Order Details                   |                          |
| Packaging                                     | without packaging        |
| Design Features                               |                          |
| Branding                                      | neutral/without logo     |
| Design/Version                                | vertically divided       |
| Strain relief                                 | with strain relief       |
| Type of seal                                  | sealing plug             |
| Material                                      |                          |
| Contact surface                               | nickel (Ni)              |
| Housing color                                 | silver-colored           |
| Housing material                              | break-proof metal        |
| Connectivity                                  |                          |
| Cable outlet                                  |                          |
|                                               | cap nut                  |
| Contact termination                           | cap nut<br>screw contact |
| Contact termination<br>No. of poles           |                          |
|                                               | screw contact            |
| No. of poles                                  | screw contact            |
| No. of poles<br>Norms and Standards           | screw contact<br>07      |
| No. of poles Norms and Standards Protection   | screw contact<br>07      |