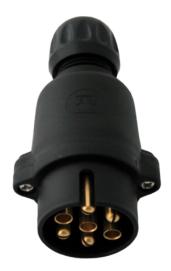

## 42 7P/12V Plug (ISO 1724 - Type N)

| Categories                                    | Plug                 |
|-----------------------------------------------|----------------------|
| Standards                                     | ISO 1724 - Type N    |
| Industries                                    | Agriculture , Cars   |
|                                               |                      |
| Electrical Details and Temperature Resistance |                      |
| Voltage [in V]                                | 12                   |
|                                               |                      |
| Design Features                               |                      |
| Design/Version                                | transversely divided |
| Type of seal                                  | sealing plug         |
|                                               |                      |
| Material                                      |                      |
| Housing color                                 | black                |
| Housing material                              | reinforced composite |
|                                               |                      |
| Connectivity                                  |                      |
| Cable outlet                                  | cap nut              |
| Contact termination                           | plug-in contact      |
| Features of plug-in contacts                  | flat terminal        |
| No. of poles                                  | 07                   |
|                                               |                      |
| Norms and Standards                           |                      |
| Protection                                    | IP 44                |
|                                               |                      |
| Measures and Dimensions                       |                      |
| For cable diameter                            | 9,20mm - 11,50mm     |
| Size of plug-in contacts                      | 6.3mm                |
|                                               |                      |