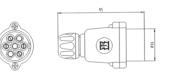

## 42 7P/12V Plug (ISO 1724 - Type N)

| Categories                                    | Plug                 |
|-----------------------------------------------|----------------------|
| Standards                                     | ISO 1724 - Type N    |
| Industries                                    | Agriculture , Cars   |
|                                               |                      |
| Electrical Details and Temperature Resistance |                      |
| Voltage [in V]                                | 12                   |
|                                               |                      |
| Design Features                               |                      |
| Design/Version                                | transversely divided |
| Type of seal                                  | sealing plug         |
|                                               |                      |
| Material                                      |                      |
| Housing color                                 | black                |
| Housing material                              | reinforced composite |
|                                               |                      |
| Connectivity                                  |                      |
| Cable outlet                                  | cap nut              |
| Contact termination                           | plug-in contact      |
| Features of plug-in contacts                  | flat terminal        |
| No. of poles                                  | 07                   |
|                                               |                      |
| Norms and Standards                           |                      |
| Protection                                    | IP 44                |
|                                               |                      |
| Measures and Dimensions                       |                      |
| For cable diameter                            | 9,20mm - 11,50mm     |
| Size of plug-in contacts                      | 6.3mm                |
|                                               |                      |