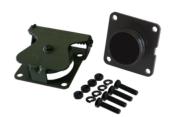

## Article Number: 151315 12P/24V parking socket (VG 96923)

| Categories | Socket , Accessories |
|------------|----------------------|
| Standards  | VG 96923             |
| Industries | Defense vehicles     |

## Packaging and Order Details

| Included in delivery | cover cap , mounting set M6 |
|----------------------|-----------------------------|
| Packaging            | PE bag                      |

## Design Features

Type of accessory parking socket

## Material

| Cover material   | proof metal       |
|------------------|-------------------|
| Cover version    | сар               |
| Housing color    | black             |
| Housing material | break-proof metal |