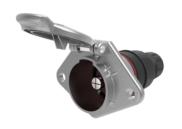

# Article Number: 151291 1P/24V(300A) (red, power) Socket (without standard)

| Categories | Socket                            |
|------------|-----------------------------------|
| Standards  | without standard                  |
| Industries | Commercial vehicles , Agriculture |

#### **Design Features**

| Branding     | ERICH JAEGER |
|--------------|--------------|
| Type of seal | screw cap    |

## Material

| Contact surface  | silver (Ag)       |
|------------------|-------------------|
| Cover material   | proof metal       |
| Housing color    | silver-colored    |
| Housing material | break-proof metal |