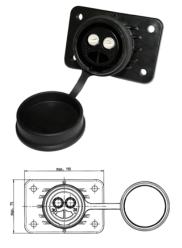

## Article Number: 151218 2F

## 2P/24V Socket (VG 96917)

| Categories                                    | Socket                                  |
|-----------------------------------------------|-----------------------------------------|
| Standards                                     | VG 96917                                |
| Industries                                    | Defense vehicles                        |
|                                               |                                         |
| Electrical Details and Temperature Resistance |                                         |
| Voltage [in V]                                | 24                                      |
| Packaging and Order Details                   |                                         |
| Included in delivery                          | solder/crimp contact sleeves (35/50mm²) |
| Material                                      |                                         |
| Contact surface                               | silver (Ag)                             |
| Cover material                                | rubber                                  |
| Cover version                                 | push-on cap                             |
| Housing color                                 | black                                   |
| Housing material                              | reinforced composite                    |
| Connectivity                                  |                                         |
| Contact termination                           | crimp contact , solder contact          |
| Contact version                               | contact sleeve                          |
| No. of poles                                  | 02                                      |
| Norms and Standards                           |                                         |
| Protection                                    | IP 54 , IP X4 , IP X7                   |
| Measures and Dimensions                       |                                         |
| Contact: for max. wire cross section [in mm²] | 50,00                                   |