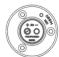

# Article Number: 151173 2P/6-42V(30A) Socket (DIN 14690)

| Categories | Socket      |
|------------|-------------|
| Standards  | DIN 14690   |
| Industries | Agriculture |

# Electrical Details and Temperature Resistance

| Rated current / permanent load [in A] | 30   |
|---------------------------------------|------|
| Voltage [in V]                        | 6-42 |

# Design Features

| Switch       | without "normally open" switch |
|--------------|--------------------------------|
| Type of seal | grommet                        |

#### Material

| Contact surface  | standard (CuZn)   |
|------------------|-------------------|
| Cover material   | proof metal       |
| Cover version    | without cover     |
| Housing color    | silver-colored    |
| Housing material | break-proof metal |

# Connectivity

| Contact termination | screw contact |
|---------------------|---------------|
| No. of poles        | 02            |