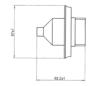

# Article Number: 151173 2P/6-42V(30A) Socket (DIN 14690)

| Categories | Socket      |
|------------|-------------|
| Standards  | DIN 14690   |
| Industries | Agriculture |

# Electrical Details and Temperature Resistance

| Rated current / permanent load [in A] | 30   |
|---------------------------------------|------|
| Voltage [in V]                        | 6-42 |

# Design Features

| Switch       | without "normally open" switch |
|--------------|--------------------------------|
| Type of seal | grommet                        |

#### Material

| Contact surface  | standard (CuZn)   |
|------------------|-------------------|
| Cover material   | proof metal       |
| Cover version    | without cover     |
| Housing color    | silver-colored    |
| Housing material | break-proof metal |

# Connectivity

| Contact termination | screw contact |
|---------------------|---------------|
| No. of poles        | 02            |