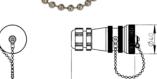

#### Measures and Dimensions

| For cable diameter 6,00mm - 10,00mm |  |
|-------------------------------------|--|
|-------------------------------------|--|