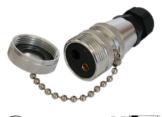

# Article Number: 151133 2P/6-42V(30A) Coupler (DIN 14690)

| Categories | Socket , Coupler |
|------------|------------------|
| Standards  | DIN 14690        |
| Industries | Agriculture      |

#### **Design Features**

| Type of seal | screw cap |
|--------------|-----------|
| Type of Seal | screw cap |

#### Material

| Contact surface  | standard (CuZn)   |
|------------------|-------------------|
| Cover material   | proof metal       |
| Cover version    | screw cap         |
| Housing color    | silver-colored    |
| Housing material | break-proof metal |

## Connectivity

| Cable outlet        | PG gland      |
|---------------------|---------------|
| Contact termination | screw contact |
| No. of poles        | 02            |