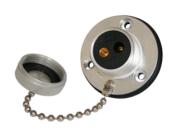

# **Datasheet**

Article Number: 151132 2P/6-42V(30A) Socket (DIN 14690)

| Categories | Socket      |
|------------|-------------|
| Standards  | DIN 14690   |
| Industries | Agriculture |

### Design Features

| Switch       | without "normally open" switch |
|--------------|--------------------------------|
| Type of seal | grommet                        |

#### Material

| Contact surface  | standard (CuZn)       |
|------------------|-----------------------|
| Cover material   | proof metal           |
| Cover version    | screw cap , with seal |
| Housing color    | silver-colored        |
| Housing material | break-proof metal     |

### Connectivity

| Contact termination | screw contact |
|---------------------|---------------|
| No. of poles        | 02            |