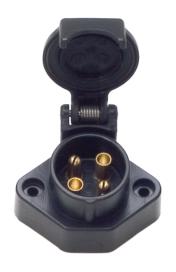

# **Datasheet**

Article Number: 151049 4P/6-24V Socket (DIN 72575)

| Categories | Socket      |
|------------|-------------|
| Standards  | DIN 72575   |
| Industries | Agriculture |

#### Material

| Cover material   | reinforced composite |
|------------------|----------------------|
| Housing color    | black                |
| Housing material | reinforced composite |

### Connectivity

| Cable outlet        | cable outlet 90° |
|---------------------|------------------|
| Contact termination | screw contact    |
| No. of poles        | 04               |

#### Norms and Standards

| Protection | IP X4 |  |
|------------|-------|--|