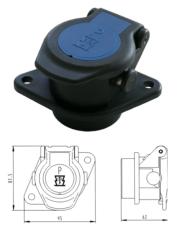

## Article Number: 141001

| 13, 15, 7P/12, 24V parking socket (ISO 12098 - 13P version, ISO |
|-----------------------------------------------------------------|
| 12098, ISO 7638-1, ISO 7638-2 ABS, EBS)                         |

| Categories                                    | Accessories , Socket                                          |  |
|-----------------------------------------------|---------------------------------------------------------------|--|
| Standards                                     | ISO 12098 - 13P version , ISO 12098 , ISO 7638-1 , ISO 7638-2 |  |
| Industries                                    | Commercial vehicles                                           |  |
|                                               |                                                               |  |
| Electrical Details and Temperature Resistance |                                                               |  |
| Voltage [in V]                                | 12,24                                                         |  |
| Packaging and Order Details                   |                                                               |  |
| Packaging                                     | without packaging                                             |  |
| Design Features                               |                                                               |  |
| Type of accessory                             | parking socket                                                |  |
| Material                                      |                                                               |  |
| Cover insert color                            | blue                                                          |  |
| Cover material                                | reinforced composite                                          |  |
| Housing color                                 | black                                                         |  |
| Housing material                              | reinforced composite                                          |  |
| Connectivity                                  |                                                               |  |
| No. of poles                                  | 07,13,15                                                      |  |
| Norms and Standards                           |                                                               |  |
| Addition to standard                          | ABS, EBS                                                      |  |
|                                               |                                                               |  |