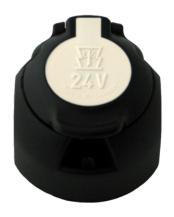

#### 

| Categories | Socket                  |
|------------|-------------------------|
| Standards  | ISO 11446 - 24V version |
| Industries | Commercial vehicles     |

### Material

| Cover insert color | white                |
|--------------------|----------------------|
| Cover material     | reinforced composite |
| Housing color      | black                |
| Housing material   | reinforced composite |