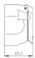

### Connectivity

| Contact termination | screw contact |
|---------------------|---------------|
| No. of poles        | 13            |