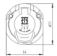

### Connectivity

| Contact termination | screw contact |
|---------------------|---------------|
| No. of poles        | 13            |