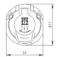

# Article Number: 131005 13P/24V Socket (ISO 11446 - 24V version)

| Categories | Socket                  |
|------------|-------------------------|
| Standards  | ISO 11446 - 24V version |
| Industries | Commercial vehicles     |

## Connectivity

| Contact termination | screw contact |
|---------------------|---------------|
| No. of poles        | 13            |