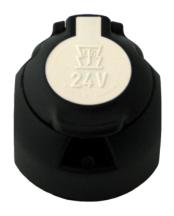

# Article Number: 131005 13P/24V Socket (ISO 11446 - 24V version)

| Categories | Socket                  |
|------------|-------------------------|
| Standards  | ISO 11446 - 24V version |
| Industries | Commercial vehicles     |

#### Material

| Cover insert color | white                |
|--------------------|----------------------|
| Cover material     | reinforced composite |
| Housing color      | black                |
| Housing material   | reinforced composite |

## Connectivity

| Contact termination | screw contact |
|---------------------|---------------|
| No. of poles        | 13            |