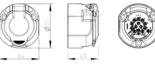

## 13P/12V Economy Socket (ISO 11446)

| Categories                                    | Socket                             |
|-----------------------------------------------|------------------------------------|
| Standards                                     | ISO 11446                          |
| Industries                                    | Cars                               |
| Electrical Details and Temperature Resistance |                                    |
| Voltage [in V]                                | 12                                 |
| Packaging and Order Details                   |                                    |
| Accessories (to be ordered separately)        | 380155,026076,035547               |
| Packaging                                     | without packaging                  |
| Design Features                               |                                    |
| Special feature                               | Economy version                    |
| Switch                                        | turn off switch for rear fog light |
| Miscellaneous                                 |                                    |
| Product supplement                            | Economy                            |
| Material                                      |                                    |
| Contact surface                               | nickel (Ni)                        |
| Cover material                                | reinforced composite               |
| Housing color                                 | black                              |
| Housing material                              | reinforced composite               |
| Connectivity                                  |                                    |
| Contact termination                           | screw contact                      |
| No. of poles                                  | 13                                 |
| Norms and Standards                           |                                    |
| Protection                                    | IP 54                              |
|                                               |                                    |