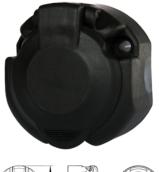

## 13P/12V Economy Socket (ISO 11446)

| Categories                                    | Socket                             |
|-----------------------------------------------|------------------------------------|
| Standards                                     | ISO 11446                          |
| Industries                                    | Cars                               |
| Electrical Details and Temperature Resistance |                                    |
| Voltage [in V]                                | 12                                 |
| Packaging and Order Details                   |                                    |
| Accessories (to be ordered separately)        | 380155,026076,035547               |
| Packaging                                     | without packaging                  |
| Design Features                               |                                    |
| Special feature                               | Economy version                    |
| Switch                                        | turn off switch for rear fog light |
| Miscellaneous                                 |                                    |
| Product supplement                            | Economy                            |
| Material                                      |                                    |
| Contact surface                               | nickel (Ni)                        |
| Cover material                                | reinforced composite               |
| Housing color                                 | black                              |
| Housing material                              | reinforced composite               |
| Connectivity                                  |                                    |
| Contact termination                           | screw contact                      |
| No. of poles                                  | 13                                 |
| Norms and Standards                           |                                    |
| Protection                                    | IP 54                              |
|                                               |                                    |