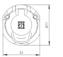

## Article Number: 121071 13P/12V Socket (ISO 11446)

| Categories                                    | Socket , Accessories           |
|-----------------------------------------------|--------------------------------|
| Standards                                     | ISO 11446                      |
| Industries                                    | Cars                           |
| Electrical Details and Temperature Resistance |                                |
| Voltage [in V]                                | 12                             |
| Packaging and Order Details                   |                                |
| Accessories (to be ordered separately)        | 301029,057069-4,026076         |
| Design Features                               |                                |
| Switch                                        | micro switch "normally closed" |
| Material                                      |                                |
| Cover material                                | reinforced composite           |
| Housing color                                 | black                          |
| Housing material                              | reinforced composite           |
| Connectivity                                  |                                |
| Contact termination                           | plug-in contact                |
| Features of plug-in contacts                  | pin terminal                   |
| No. of poles                                  | 13                             |
| Norms and Standards                           |                                |
| Protection                                    | IP 54                          |
| Measures and Dimensions                       |                                |
| Size of plug-in contacts                      | 2.5mm                          |
|                                               |                                |