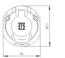

## Article Number: 121035 13P/12V Socket (ISO 11446)

| Categories                                    | Socket               |
|-----------------------------------------------|----------------------|
| Standards                                     | ISO 11446            |
| Industries                                    | Cars                 |
|                                               |                      |
| Electrical Details and Temperature Resistance |                      |
| Voltage [in V]                                | 12                   |
| Paakaging and Order Dataila                   |                      |
| Packaging and Order Details                   |                      |
| Included in delivery                          | seal , sealing ring  |
| Packaging                                     | cardboard box        |
|                                               |                      |
| Design Features                               |                      |
| Type of seal                                  | seal                 |
| Material                                      |                      |
| inatorial                                     |                      |
| Cover material                                | reinforced composite |
| Housing color                                 | black                |
| Housing material                              | reinforced composite |
| Connectivity                                  |                      |
| Connectivity                                  |                      |
| Contact termination                           | screw contact        |
| No. of poles                                  | 13                   |
|                                               |                      |
| Norms and Standards                           |                      |
|                                               |                      |