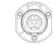

# **Datasheet**

Article Number: 121014 13P/12, 24V parking socket (ISO 11446, ISO 11446 - 24V version)









| Categories | Socket, Accessories                 |
|------------|-------------------------------------|
| Standards  | ISO 11446 , ISO 11446 - 24V version |
| Industries | Cars , Commercial vehicles          |

## Electrical Details and Temperature Resistance

Voltage [in V] 12, 24

## Packaging and Order Details

Packaging without packaging

### Design Features

Type of accessory parking socket

#### Material

| Cover insert color | blue                 |
|--------------------|----------------------|
| Cover material     | reinforced composite |
| Housing color      | black                |
| Housing material   | reinforced composite |

## Connectivity

No. of poles 13