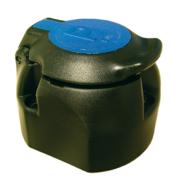

### Design Features

Type of accessory parking socket

#### Material

| Cover insert color | blue                 |
|--------------------|----------------------|
| Cover material     | reinforced composite |
| Housing color      | black                |
| Housing material   | reinforced composite |

## Connectivity

No. of poles 13