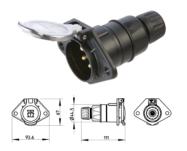

## 7P/24V Socket (ISO 1185 - Type N)

| Categories                                    | Socket                      |
|-----------------------------------------------|-----------------------------|
| Standards                                     | ISO 1185 - Type N           |
| Industries                                    | Commercial vehicles         |
| Electrical Details and Temperature Resistance |                             |
| Voltage [in V]                                | 24                          |
| Packaging and Order Details                   |                             |
| Accessories (to be ordered separately)        | 026206,036106,035878,036384 |
| Design Features                               |                             |
| Branding                                      | ERICH JAEGER                |
| Type of seal                                  | screw cap                   |
| Material                                      |                             |
| Cover material                                | proof metal                 |
| Housing color                                 | black                       |
| Housing material                              | reinforced composite        |
| Connectivity                                  |                             |
| Contact termination                           | screw contact               |
| No. of poles                                  | 07                          |
| No. of seal outlets                           | single                      |
| Set of seal outlets                           | centered, 180°              |
| Norms and Standards                           |                             |
| Protection                                    | IP 44                       |
| Measures and Dimensions                       |                             |
| For cable diameter                            | 5,80mm - 6,20mm             |
|                                               |                             |