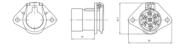

## Article Number: 111137 7P/24V Socket (ISO 3731 - Type S)

| Categories                                    | Socket                 |
|-----------------------------------------------|------------------------|
| Standards                                     | ISO 3731 - Type S      |
| Industries                                    | Commercial vehicles    |
|                                               |                        |
| Electrical Details and Temperature Resistance |                        |
| Voltage [in V]                                | 24                     |
| Design Features                               |                        |
| Branding                                      | neutral/without logo   |
| Design/Version                                | with housing extension |
|                                               |                        |
| Material                                      |                        |
| Contact surface                               | nickel (Ni)            |
| Contact termination surface                   | standard (CuZn)        |
| Cover material                                | reinforced composite   |
| Housing color                                 | white                  |
| Housing material                              | reinforced composite   |
| Connectivity                                  |                        |
| Contact termination                           | plug-in contact        |
| Features of plug-in contacts                  | flat terminal          |
| No. of poles                                  | 07                     |
| Norms and Standards                           |                        |
| Protection                                    | IP 44                  |
| Measures and Dimensions                       |                        |
| Size of plug-in contacts                      | 6.3mm                  |
|                                               |                        |