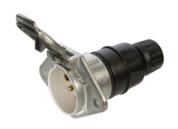

# Article Number: 111103 7P/24V Socket (ISO 3731 - Type S)

| Categories | Socket              |
|------------|---------------------|
| Standards  | ISO 3731 - Type S   |
| Industries | Commercial vehicles |

#### Design Features

Type of seal screw cap

#### Material

| Contact insert color | white             |
|----------------------|-------------------|
| Contact surface      | nickel (Ni)       |
| Cover material       | proof metal       |
| Housing color        | silver-colored    |
| Housing material     | break-proof metal |