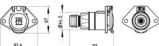

# **Datasheet**

# Article Number: 111103 7P/24V Socket (ISO 3731 - Type S)





| Categories | Socket              |
|------------|---------------------|
| Standards  | ISO 3731 - Type S   |
| Industries | Commercial vehicles |

### Electrical Details and Temperature Resistance

Voltage [in V]

#### Packaging and Order Details

| Included in delivery | screw cap         |
|----------------------|-------------------|
| Packaging            | without packaging |

#### Design Features

Type of seal screw cap

#### Material

| Contact insert color | white             |
|----------------------|-------------------|
| Contact surface      | nickel (Ni)       |
| Cover material       | proof metal       |
| Housing color        | silver-colored    |
| Housing material     | break-proof metal |

## Connectivity

| Contact termination | screw contact  |
|---------------------