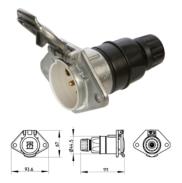

## 7P/24V Socket (ISO 3731 - Type S)

| Categories                                    | Socket              |
|-----------------------------------------------|---------------------|
| Standards                                     | ISO 3731 - Type S   |
| Industries                                    | Commercial vehicles |
| Electrical Details and Temperature Resistance |                     |
| Voltage [in V]                                | 24                  |
| Packaging and Order Details                   |                     |
| Packaging                                     | without packaging   |
| Design Features                               |                     |
| Type of seal                                  | screw cap           |
| Material                                      |                     |
| Contact surface                               | standard (CuZn)     |
| Cover material                                | proof metal         |
| Housing color                                 | silver-colored      |
| Housing material                              | break-proof metal   |
| Connectivity                                  |                     |
| Contact termination                           | screw contact       |
| No. of poles                                  | 07                  |
| No. of seal outlets                           | single              |
| Set of seal outlets                           | centered, 180°      |
| Measures and Dimensions                       |                     |