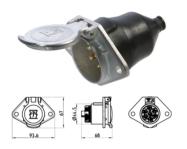

## 7P/24V Socket (ISO 1185 - Type N)

| Categories                                    | Socket                      |
|-----------------------------------------------|-----------------------------|
| Standards                                     | ISO 1185 - Type N           |
| Industries                                    | Commercial vehicles         |
| Electrical Details and Temperature Resistance |                             |
| Voltage [in V]                                | 24                          |
| Packaging and Order Details                   |                             |
| Accessories (to be ordered separately)        | 026206,036106,035878,036384 |
| Included in delivery                          | seal                        |
| Packaging                                     | PE bag                      |
| Design Features                               |                             |
| Type of seal                                  | seal                        |
| Material                                      |                             |
| Contact surface                               | standard (CuZn)             |
| Cover material                                | proof metal                 |
| Housing color                                 | silver-colored              |
| Housing material                              | break-proof metal           |
| Connectivity                                  |                             |
| Contact termination                           | screw contact               |
| No. of poles                                  | 07                          |
| No. of seal outlets                           | single                      |
| Set of seal outlets                           | centered, 180°              |
| Norms and Standards                           |                             |
| Protection                                    | IP 44                       |
| Measures and Dimensions                       |                             |
| For cable diameter                            | 9,50mm - 12,50mm            |
|                                               |                             |