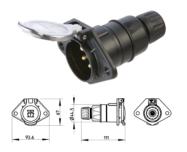

## 7P/24V Socket (ISO 1185 - Type N)

| Categories                                    | Socket                      |
|-----------------------------------------------|-----------------------------|
| Standards                                     | ISO 1185 - Type N           |
| Industries                                    | Commercial vehicles         |
| Electrical Details and Temperature Resistance |                             |
| Voltage [in V]                                | 24                          |
| Packaging and Order Details                   |                             |
| Accessories (to be ordered separately)        | 026206,036106,035878,036384 |
| Design Features                               |                             |
| Branding                                      | ERICH JAEGER                |
| Type of seal                                  | screw cap                   |
| Material                                      |                             |
| Cover material                                | proof metal                 |
| Housing color                                 | black                       |
| Housing material                              | reinforced composite        |
| Connectivity                                  |                             |
| Contact termination                           | screw contact               |
| No. of poles                                  | 07                          |
| No. of seal outlets                           | single                      |
| Set of seal outlets                           | centered, 180°              |
| Norms and Standards                           |                             |
| Protection                                    | IP 44                       |
| Measures and Dimensions                       |                             |
| For cable diameter                            | 9,20mm - 11,50mm            |
|                                               |                             |