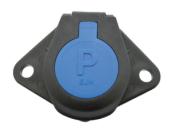

# **Datasheet**

7P/24V parking socket (ISO 1185 - Type N, ISO 3731 - Type S) Article Number: 111027

| Categories | Socket , Accessories                  |
|------------|---------------------------------------|
| Standards  | ISO 1185 - Type N , ISO 3731 - Type S |
| Industries | Commercial vehicles                   |

### Material

| Cover insert color | blue                 |
|--------------------|----------------------|
| Cover material     | reinforced composite |
| Housing color      | black                |
| Housing material   | reinforced composite |