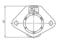

# **Datasheet**

Article Number: 111026 7P/24V parking socket (ISO 1185 - Type N, ISO 3731 - Type S)

| Categories | Socket , Accessories                  |
|------------|---------------------------------------|
| Standards  | ISO 1185 - Type N , ISO 3731 - Type S |
| Industries | Commercial vehicles                   |

### Design Features

Type of accessory parking socket

#### Material

| Cover material   | proof metal          |
|------------------|----------------------|
| Housing color    | black                |
| Housing material | reinforced composite |