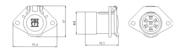

## Article Number: 111017

| Categories                                    | Socket                 |
|-----------------------------------------------|------------------------|
| Standards                                     | ISO 3731 - Type S      |
| Industries                                    | Commercial vehicles    |
| Electrical Details and Temperature Resistance |                        |
| Voltage [in V]                                | 24                     |
| Design Features                               |                        |
| Branding                                      | ERICH JAEGER           |
| Design/Version                                | with housing extension |
| Material                                      |                        |
| Contact surface                               | nickel (Ni)            |
| Contact termination surface                   | standard (CuZn)        |
| Cover material                                | proof metal            |
| Housing color                                 | white                  |
| Housing material                              | reinforced composite   |
| Connectivity                                  |                        |
| Contact termination                           | plug-in contact        |
| Features of plug-in contacts                  | flat terminal          |
| No. of poles                                  | 07                     |
| Norms and Standards                           |                        |
| Protection                                    | IP 44                  |
| Measures and Dimensions                       |                        |
| Size of plug-in contacts                      | 6.3mm                  |
|                                               |                        |

7P/24V Socket (ISO 3731 - Type S)