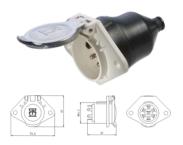

## 7P/24V Socket (ISO 3731 - Type S)

| Categories                                    | Socket               |
|-----------------------------------------------|----------------------|
| Standards                                     | ISO 3731 - Type S    |
| Industries                                    | Commercial vehicles  |
| Electrical Details and Temperature Resistance |                      |
| Voltage [in V]                                | 24                   |
| Packaging and Order Details                   |                      |
| Included in delivery                          | seal                 |
| Packaging                                     | PE bag               |
| Design Features                               |                      |
| Type of seal                                  | grommet              |
| Material                                      |                      |
| Contact surface                               | nickel (Ni)          |
| Contact termination surface                   | standard (CuZn)      |
| Cover material                                | proof metal          |
| Housing color                                 | white                |
| Housing material                              | reinforced composite |
| Connectivity                                  |                      |
| Contact termination                           | plug-in contact      |
| Features of plug-in contacts                  | flat terminal        |
| No. of poles                                  | 07                   |
| No. of seal outlets                           | single               |
| Norms and Standards                           |                      |
| Protection                                    | IP 44                |
| Measures and Dimensions                       |                      |
| For cable diameter                            | 12,50mm - 9,50mm     |
| Size of plug-in contacts                      | 6.3mm                |