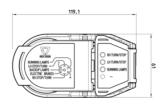

### Connectivity

| Contact termination          | plug-in contact |
|------------------------------|-----------------|
| Features of plug-in contacts | flat terminal   |
| No. of poles                 | 04,07           |

#### Measures and Dimensions

| Size of plug-in contacts | 1x 6.3mm, 6x 2.8mm |  |
|--------------------------|--------------------|--|