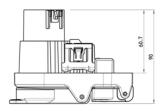

#### Measures and Dimensions

| Size of plug-in contacts | 1x 6.3mm, 6x 2.8mm |  |
|--------------------------|--------------------|--|