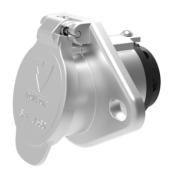

## Article Number: 101388 7P/12V Socket (SAE J560 Primary, ABS)

| Categories | Socket              |
|------------|---------------------|
| Standards  | SAE J560            |
| Industries | Commercial vehicles |

#### Material

| Contact surface  | standard (CuZn) |
|------------------|-----------------|
| Cover material   | zinc            |
| Housing color    | silver-colored  |
| Housing material | zinc            |

### Connectivity

Contact termination screw contact

No. of poles 07

#### Norms and Standards

| Addition to standard | ABS , Primary |
|----------------------|---------------|
| Protection           | IP 44         |