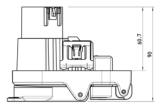

#### Measures and Dimensions

| Size of plug-in contacts | 1x 6.3mm, 6x 2.8mm |
|--------------------------|--------------------|