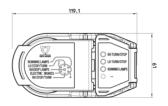

#### Measures and Dimensions

| Size of plug-in contacts | 1x 6.3mm, 6x 2.8mm |
|--------------------------|--------------------|