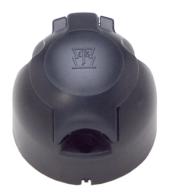

## 5 7P/12V Socket (ISO 1724 - Type N)

| Categories                                    | Socket                             |
|-----------------------------------------------|------------------------------------|
| Standards                                     | ISO 1724 - Type N                  |
| Industries                                    | Agriculture , Cars                 |
|                                               |                                    |
| Electrical Details and Temperature Resistance |                                    |
| Voltage [in V]                                | 12                                 |
| Packaging and Order Details                   |                                    |
| Accessories (to be ordered separately)        | 380037,380150,035040,035132,035043 |
| Design Features                               |                                    |
| Design/Version                                | ball design                        |
| Switch                                        | turn off switch for rear fog light |
| Material                                      |                                    |
| Cover material                                | reinforced composite               |
| Housing color                                 | black                              |
| Housing material                              | reinforced composite               |
| Connectivity                                  |                                    |
| Contact termination                           | screw contact                      |
| No. of poles                                  | 07                                 |
| Norms and Standards                           |                                    |
| Protection                                    | IP 44                              |
|                                               |                                    |