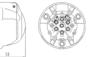

## 5 7P/12V Socket (ISO 1724 - Type N)

| Categories                                    | Socket                             |
|-----------------------------------------------|------------------------------------|
| Standards                                     | ISO 1724 - Type N                  |
| Industries                                    | Agriculture , Cars                 |
|                                               |                                    |
| Electrical Details and Temperature Resistance |                                    |
| Voltage [in V]                                | 12                                 |
| Packaging and Order Details                   |                                    |
| Accessories (to be ordered separately)        | 380037,380150,035040,035132,035043 |
| Design Features                               |                                    |
| Design/Version                                | ball design                        |
| Switch                                        | turn off switch for rear fog light |
| Material                                      |                                    |
| Cover material                                | reinforced composite               |
| Housing color                                 | black                              |
| Housing material                              | reinforced composite               |
| Connectivity                                  |                                    |
| Contact termination                           | screw contact                      |
| No. of poles                                  | 07                                 |
| Norms and Standards                           |                                    |
| Protection                                    | IP 44                              |
|                                               |                                    |