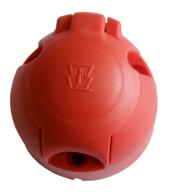

## 7P/12V Socket (ISO 1724 - Type N)

| Categories                                    | Socket                                                    |
|-----------------------------------------------|-----------------------------------------------------------|
| Standards                                     | ISO 1724 - Type N                                         |
| Industries                                    | Agriculture , Cars                                        |
|                                               |                                                           |
| Electrical Details and Temperature Resistance |                                                           |
| Voltage [in V]                                | 12                                                        |
|                                               |                                                           |
| Packaging and Order Details                   |                                                           |
| Accessories (to be ordered separately)        | 380037,380150,035040,035132,035043,031596,301021,035198-1 |
| Packaging                                     | without packaging                                         |
|                                               |                                                           |
| Design Features                               |                                                           |
| Branding                                      | ERICH JAEGER                                              |
| Design/Version                                | ball design                                               |
|                                               |                                                           |
| Material                                      |                                                           |
| Contact surface                               | nickel (Ni)                                               |
| Cover material                                | reinforced composite                                      |
| Housing color                                 | red (RAL 2002)                                            |
| Housing material                              | reinforced composite                                      |
|                                               |                                                           |
| Connectivity                                  |                                                           |
| Contact termination                           | screw contact                                             |
| No. of poles                                  | 07                                                        |
|                                               |                                                           |
| Norms and Standards                           |                                                           |
| Protection                                    | IP 44                                                     |
|                                               |                                                           |