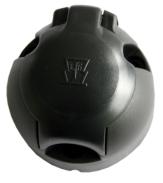

## 7P/12V Socket (ISO 1724 - Type N)

| Categories                                    | Socket , Accessories                 |
|-----------------------------------------------|--------------------------------------|
| Standards                                     | ISO 1724 - Type N                    |
| Industries                                    | Agriculture , Cars                   |
|                                               |                                      |
| Electrical Details and Temperature Resistance |                                      |
| Voltage [in V]                                | 12                                   |
| Packaging and Order Details                   |                                      |
| Accessories (to be ordered separately)        | 035040,035132,035043,031596,035198-1 |
| Design Features                               |                                      |
| -                                             |                                      |
| Design/Version                                | ball design                          |
| Material                                      |                                      |
| Cover material                                | reinforced composite                 |
| Housing color                                 | black                                |
| Housing material                              | reinforced composite                 |
| Connectivity                                  |                                      |
| Contact termination                           | plug-in contact                      |
| Features of plug-in contacts                  | pin terminal                         |
| No. of poles                                  | 07                                   |
| Norms and Standards                           |                                      |
| Protection                                    | IP 44                                |
| Measures and Dimensions                       |                                      |
| Size of plug-in contacts                      | 2,1mm                                |