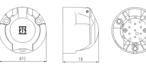

## 7P/12V Socket (ISO 1724 - Type N)

| Categories                                    | Socket , Accessories                 |
|-----------------------------------------------|--------------------------------------|
| Standards                                     | ISO 1724 - Type N                    |
| Industries                                    | Agriculture , Cars                   |
|                                               |                                      |
| Electrical Details and Temperature Resistance |                                      |
| Voltage [in V]                                | 12                                   |
| Packaging and Order Details                   |                                      |
| Accessories (to be ordered separately)        | 035040,035132,035043,031596,035198-1 |
| Design Features                               |                                      |
| -                                             |                                      |
| Design/Version                                | ball design                          |
| Material                                      |                                      |
| Cover material                                | reinforced composite                 |
| Housing color                                 | black                                |
| Housing material                              | reinforced composite                 |
| Connectivity                                  |                                      |
| Contact termination                           | plug-in contact                      |
| Features of plug-in contacts                  | pin terminal                         |
| No. of poles                                  | 07                                   |
| Norms and Standards                           |                                      |
| Protection                                    | IP 44                                |
| Measures and Dimensions                       |                                      |
| Size of plug-in contacts                      | 2,1mm                                |