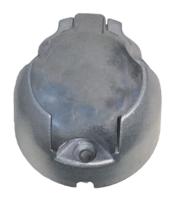

# **Datasheet**

Article Number: 101034 7P/12V Socket (ISO 3732 - Type S)

| Categories | Socket             |
|------------|--------------------|
| Standards  | ISO 3732 - Type S  |
| Industries | Cars , Agriculture |

### Design Features

| Branding       | neutral/without logo |
|----------------|----------------------|
| Design/Version | ball design          |

#### Material

| Cover material   | proof metal       |
|------------------|-------------------|
| Housing color    | silver-colored    |
| Housing material | break-proof metal |