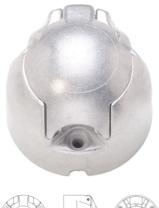

## 7P/12V Socket (ISO 1724 - Type N)

| Categories                                    | Socket                             |
|-----------------------------------------------|------------------------------------|
| Standards                                     | ISO 1724 - Type N                  |
| Industries                                    | Agriculture , Cars                 |
| Electrical Details and Temperature Resistance |                                    |
| Voltage [in V]                                | 12                                 |
| Packaging and Order Details                   |                                    |
| Accessories (to be ordered separately)        | 035040,380037,035132,035043,380150 |
| Design Features                               |                                    |
| Design/Version                                | ball design                        |
| Material                                      |                                    |
| Cover material                                | proof metal                        |
| Housing color                                 | silver-colored                     |
| Housing material                              | break-proof metal                  |
| Connectivity                                  |                                    |
| Contact termination                           | plug-in contact                    |
| Features of plug-in contacts                  | flat terminal                      |
| No. of poles                                  | 07                                 |
| Norms and Standards                           |                                    |
| Protection                                    | IP 44                              |
| Measures and Dimensions                       |                                    |
| Size of plug-in contacts                      | 6.3 x 0.8mm                        |
|                                               |                                    |