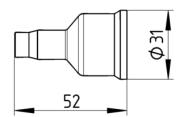

### Measures and Dimensions

| For cable diameter | 8,50mm - 10,50mm |  |
|--------------------|------------------|--|
|--------------------|------------------|--|