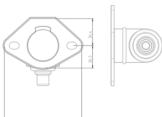

## Connectivity

| No. of poles        | 02            |  |
|---------------------|---------------|--|
| No. of seal outlets | single        |  |
| Set of seal outlets | downward, 90° |  |

## Measures and Dimensions

| American Wire Gauge (AWG) | 4                 |
|---------------------------|-------------------|
| For cable diameter        | 17,00mm - 21,00mm |
| Hardness in Shore         | 50                |