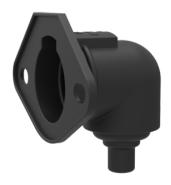

## Design Features

Type of seal grommet

#### Miscellaneous

Suitable for metal socket (151327, 151329, 153125)

## Connectivity

| No. of poles        | 02            |  |
|---------------------|---------------|--|
| No. of seal outlets | single        |  |
| Set of seal outlets | downward, 90° |  |