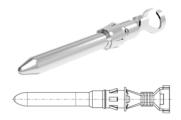

# **Design Features**

Type of accessory contact

#### Material

Contact material brass alloy
Contact surface tin (Sn)

# Connectivity

| Contact termination          | crimp contact  |
|------------------------------|----------------|
| Contact version              | contact pin    |
| No. of poles                 | 07             |
| Production method of contact | rotary contact |