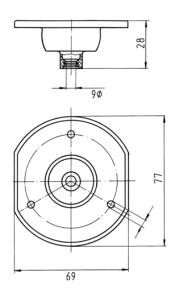

#### Measures and Dimensions

| For cable diameter 6,00mm |  |
|---------------------------|--|
|---------------------------|--|