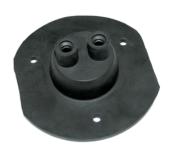

# **Datasheet**

Article Number: 036340 7P/12V Seal (ISO 3732 - Type S, ISO 1724 - Type N)

| Categories | Socket , Accessories , Seal           |
|------------|---------------------------------------|
| Standards  | ISO 3732 - Type S , ISO 1724 - Type N |
| Industries | Cars , Agriculture                    |

## Design Features

| Design/Version | flat design |
|----------------|-------------|
| Type of seal   | seal        |

# Connectivity

| No. of poles        | 07             |
|---------------------|----------------|
| No. of seal outlets | double         |
| Set of seal outlets | centered, 180° |