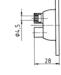

#### Measures and Dimensions

| For cable diameter | 4,50mm 4,50mm |  |
|--------------------|---------------|--|
|--------------------|---------------|--|