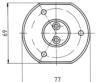

#### Measures and Dimensions

| For cable diameter | 4,50mm 4,50mm |  |
|--------------------|---------------|--|
|--------------------|---------------|--|