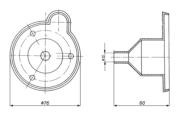

## Datasheet

## Article Number: 036252





## 7P/12V Seal (ISO 1724 - Type N, ISO 4165)

| Categories                                    | Socket , Accessories , Seal                          |
|-----------------------------------------------|------------------------------------------------------|
| Standards                                     | ISO 1724 - Type N , ISO 4165                         |
| Industries                                    | Cars , Agriculture                                   |
|                                               |                                                      |
| Electrical Details and Temperature Resistance |                                                      |
| Voltage [in V]                                | 12                                                   |
|