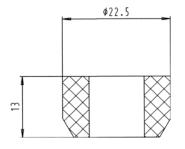

## 13P/12, 24V Seal (ISO 11446, ISO 11446 - 24V version)

| Categories                                    | Accessories , Plug , Coupler        |
|-----------------------------------------------|-------------------------------------|
| Standards                                     | ISO 11446 , ISO 11446 - 24V version |
| Industries                                    | Cars , Commercial vehicles          |
|                                               |                                     |
| Electrical Details and Temperature Resistance |                                     |
| Voltage [in V]                                | 12,24                               |
|                                               |                                     |
| Design Features                               |                                     |
| Type of seal                                  | sealing plug                        |
| Connectivity                                  |                                     |
| connectivity                                  |                                     |
| No. of poles                                  | 13                                  |
| No. of seal outlets                           | single                              |
|                                               |                                     |
| Measures and Dimensions                       |                                     |
| For cable diameter                            | 12,50mm - 16,00mm                   |
|                                               |                                     |